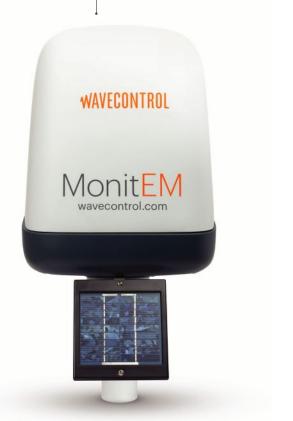

### MonitEM

**Continous EMF** Monitoring

In accordance with the recommendation ITU - K.83

Continuous monitoring of electromagnetic field levels generated by telecommunication equipment and others

Indoor continuous monitoring of EMF levels with audible and visual alarms.