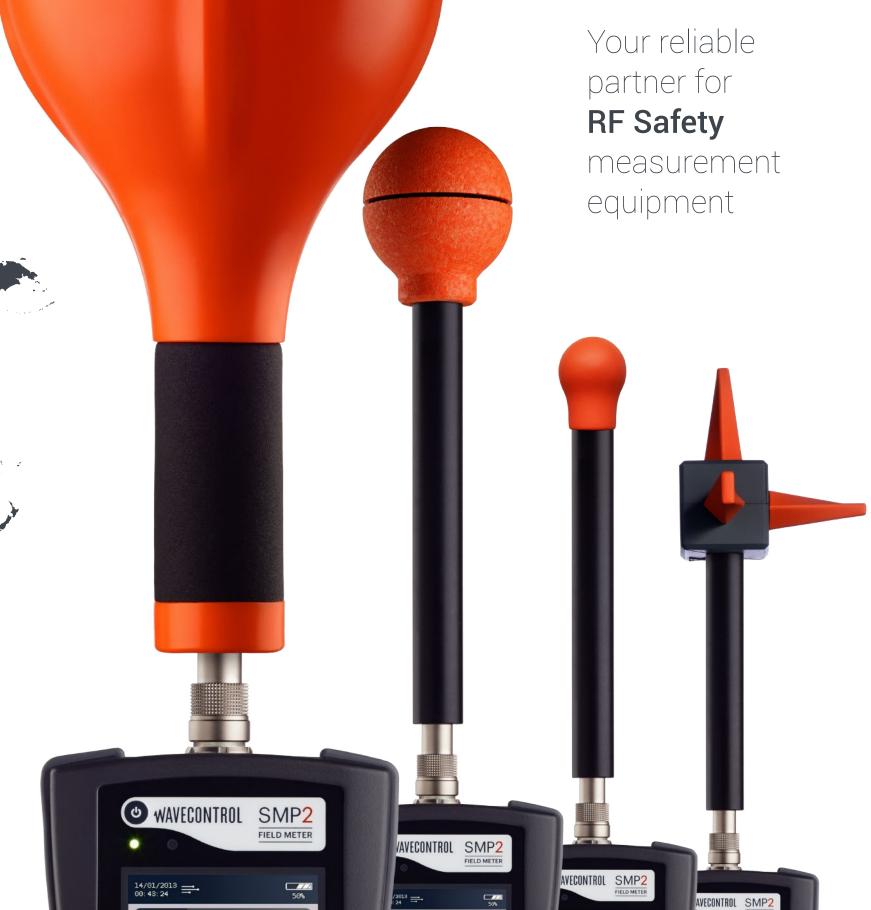

## SMP2

Portable EMF Measurement device

100 kHz - 40 GHz WPF3

WPF6/8

WPF18

WPF40

WP400

WP400-3 WP50

WPH1000

### broadband measurement in a single device.

Our differential value: we believe in long-term relationships and we pursue excellence in all the services that we offer.

At Wavecontrol, we are committed to offering high-quality solutions tailored to our customers' needs. We offer agile, efficient and timely calibration and repair services.