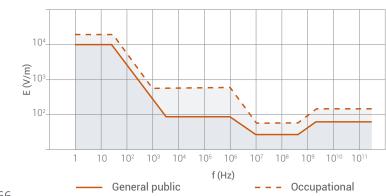

ICNIRP reference levels for public and occupational exposure

Telecom certification. Telecommunication site assessment and certification.

Public safety. Monitoring of EMF levels for general public safety.