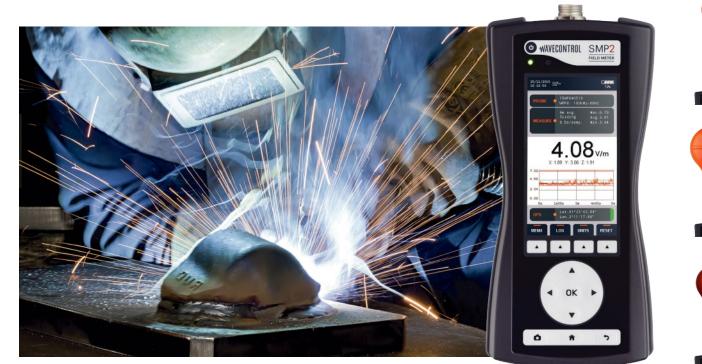

## SMP2

Portable EMF Measurement device

#### **Applications**

- **Human exposure** assessment: EN 50413
- Workplace assessment: EN 50499
- Assessment of workers bearing AIMDs: EN 50527-1
- **Energy**: IEC/EN 62110
- Electric arc or induction smelting
- **Railway**: EN 50500
- **Welding**: IEC/EN 62822, EN 50505
- Plastic welding
- Semiconductor production
- Household appliances: IEC/EN 62233, EN 50366
- Wireless telecom networks: IEC 62232, EN 50400, EN 50401, EN 50492
- **Broadcast**: IEC 62577, EN 50475, EN 50476, EN 50496, EN 50554
- Electronic/electrical equipment: IEC/EN 62311
- **RFID/EAS**: EN 50364, EN 50357, IEC/EN 62369-1
- **Medical**: IEC 60601
- Research/Labs
- · Defence / Aerospace