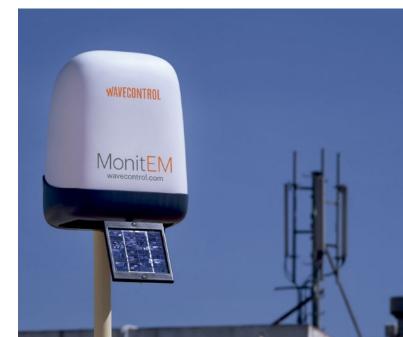

### MonitEM

**Continous EMF** Monitoring

In accordance with the recommendation ITU - K.83

Continuous monitoring of electromagnetic field levels generated by telecommunication equipment and others

Indoor continuous monitoring of EMF levels with audible and visual alarms.