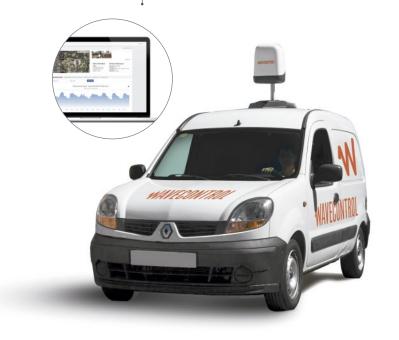

## MapEM

RF safety Drive testing

20 years on the and creating our own technology

experience on **5 continents** 

n **40 countries** 

ISO17025 accredited calibrations

Experience

At **Wavecontrol**, we

Electromagnetic maps of cities or large areas using drive testing.